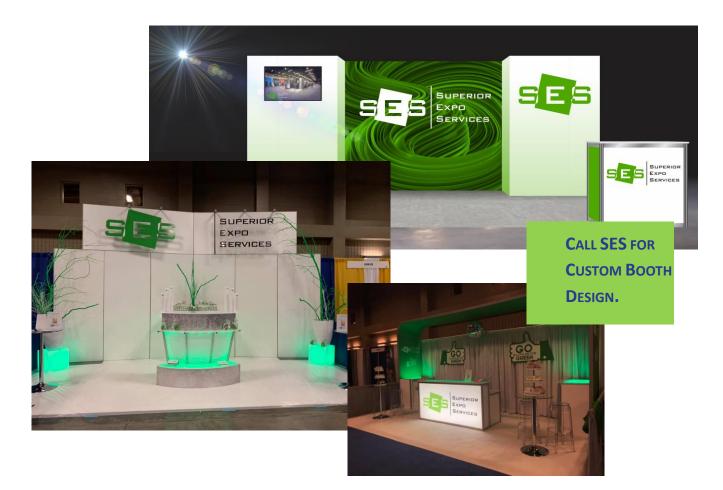

# Custom Booth Rental Displays Order Deadline: <u>Tuesday,July 30, 2024</u>

Experience unparalleled display solutions with SES. Discover a range of premium materials to elevate your exhibition requirements. Whether it's an 8' X 8' or a grand 40' X 40' booth, we specialize in tailoring to your specifications. Utilizing top-noch Agam and BeMatrix hardware in conjunction with foam board, acrylic, and fabric graphic options, we ensure your exhibit booth garners attention. Embrace innovative possibilities as we collaborate to perfectly meet your distinctive needs.