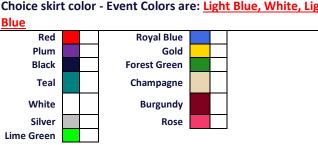

# <u>Tuesday, July 30, 2024</u>

| Compar          | iy:                       |                            |               |       |          | Contact Name:                                |                            |               |             |
|-----------------|---------------------------|----------------------------|---------------|-------|----------|----------------------------------------------|----------------------------|---------------|-------------|
| Address:        |                           |                            |               |       | City, S  | State:                                       | Zip Code:                  |               |             |
| Phone #: Email: |                           |                            |               |       | Booth #: |                                              |                            |               |             |
|                 |                           |                            |               |       |          |                                              |                            |               |             |
| QTY             | Item Description          | Discount                   | Standard      | Total | QTY      | Item Description                             | Discount                   | Standard      | Total       |
| Skirted         | Display Tables 30" high   | (topped in v               | white vinyl)  |       | Chairs   | 5                                            |                            |               |             |
|                 | 4' L x 24" W x 30" H      | \$88.33                    | \$107.41      | \$    |          | Side Chair                                   | \$48.09                    | \$59.84       | \$          |
|                 | 6' L x 24" W x 30" H      | \$107.67                   | \$129.89      | \$    |          | Modular High Stool<br>Gray Fabric – 29″ Tall | \$76.57                    | \$95.65       | \$          |
|                 | 4th Side Skirt 6'         | \$40.77                    | \$50.70       | \$    |          | Padded Chair                                 | \$67.95                    | \$84.68       | \$          |
|                 | Table Skirt Only 6'       | \$64.55                    | \$80.75       | \$    | Pegbo    | oards, Tack Boards & Grid                    | Wall                       |               |             |
|                 | 8' L x 24" W x 30" H      | \$124.92                   | \$150.79      | \$    |          | Tack Board<br>4' x 8' Horizontal             | \$171.96                   | \$206.45      | \$          |
|                 | 4th Side Skirt 8'         | \$40.77                    | \$50.70       | \$    |          | Tack Board<br>8' x 4' Vertical               | \$171.96                   | \$206.45      | \$          |
|                 | Table Skirt Only 8'       | \$64.55                    | \$80.75       | \$    | Bag, L   | iterature & Garment Rack                     | IS                         |               |             |
| Skirted         | Display Tables 42" high   | (topped in v               | white vinyl)  |       |          | Bag Rack                                     | \$90.43                    | \$113.16      | \$          |
|                 | 4' L x 24" W x 42" H      | \$119.43                   | \$149.49      | \$    |          | Literature Rack                              | \$99.57                    | \$121.79      | \$          |
|                 | 6' L x 24" W x 42" H      | \$135.37                   | \$169.08      | \$    |          | Clothes Rack                                 | \$90.43                    | \$113.16      | \$          |
|                 | 4th Side Skirt 6'         | \$40.77                    | \$50.70       | \$    |          | Garment Rack – 2 Arm<br>(Waterfall)          | \$99.57                    | \$121.79      | \$          |
|                 | Table Skirt Only 6'       | \$64.55                    | \$80.75       | \$    |          | Garment Rack – 4 Arm<br>(Waterfall)          | \$199.14                   | \$243.58      | \$          |
|                 | 8' L x 24" W x 42" H      | \$155.50                   | \$194.96      | \$    | Addit    | ional Accessories                            |                            |               |             |
|                 | 4th Side Skirt 8'         | \$40.77                    | \$50.70       | \$    |          | Easel                                        | \$29.27                    | \$36.33       | \$          |
|                 | Table Skirt Only 8'       | \$64.55                    | \$80.75       | \$    |          | Fishbowl                                     | \$27.70                    | \$33.45       | \$          |
| Unskirte        | ed Display Tables 30" hig | g <mark>h (topped</mark> i | in white viny | /l)   |          | Wastebasket                                  | \$15.42                    | \$18.29       | \$          |
|                 | 4' L x 24" W x 30" H      | \$51.74                    | \$64.29       | \$    |          | Arm Light                                    | \$59.33                    | \$73.70       | \$          |
|                 | 6' L x 24" W x 30" H      | \$63.77                    | \$79.71       | \$    |          | Floor Lamp                                   | \$47.06                    | \$83.63       | \$          |
|                 | 8' L x 24" W x 30" H      | \$75.79                    | \$93.56       | \$    |          | Table Light                                  | \$67.95                    | \$94.08       | \$          |
| Unskirte        | ed Display Tables 42" hi  | gh (topped i               | in white viny | /l)   |          | 32" TV/Monitor w Feet                        | \$203.85                   | \$271.79      | \$          |
|                 | 4' L x 24" W x 42" H      | \$73.44                    | \$89.37       | \$    |          | 43" TV/Monitor w Feet                        | \$431.73                   | \$475.64      | \$          |
|                 | 6' L x 24" W x 42" H      | \$84.68                    | \$105.06      | \$    |          | 50" TV/Monitor w Feet                        | \$729.52                   | \$824.79      | \$          |
|                 | 8' L x 24" W x 42" H      | \$91.47                    | \$114.73      | \$    |          | 65" TV/Monitor w Feet                        | \$1,007.72                 | \$1,109.12    | \$          |
| Unskirte        | ed Specialty Tables 30" i | n Diameter                 |               |       |          | Rolling TV Cart Floor Star                   | nd \$125.44                | \$167.26      | \$          |
|                 | Café Table 30" H          | \$70.82                    | \$84.93       | \$    |          |                                              |                            |               |             |
|                 | Cocktail Table 42" H      | \$90.16                    | \$108.19      | \$    |          |                                              |                            |               |             |
| Table Ri        | sers (covered with whit   | e vinyl)                   |               |       |          |                                              |                            |               |             |
|                 | 4' L x 12" W x 12" H      | \$53.06                    | \$66.38       | \$    |          |                                              |                            |               |             |
|                 | 6' L x 12" W x 12" H      | \$64.02                    | \$80.23       | \$    |          | Choice skirt color -<br>Blue                 | Event Colors are: <u>L</u> | ight Blue, Wl | hite, Light |
|                 | 8' L x 12" W x 12" H      | \$75.27                    | \$94.34       | \$    |          | Red                                          | Royal Blue                 |               |             |
|                 |                           |                            |               |       |          | - **                                         |                            |               |             |