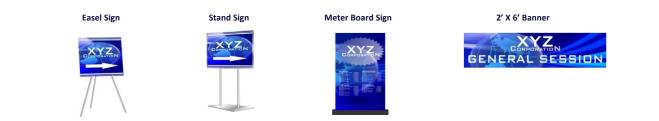

# Signs & Graphics Order Form Discount Deadline: <u>Tuesday, July 30, 2024</u>

# High-quality signs and graphics can enhance the overall image of your booth. Our *Graphic/Sign Department* at SES is driven to excellence and strives to produce the highest quality signs and graphics.

- All standard signs are digitally produced on white foam core.
  - Standard sign price includes text/copy placement in a color specified area on a single side.
- Custom signs and banners can be ordered in advance ONLY.
- We must receive your order, and digital files with payment by Tuesday, July 30, 2024. Orders received after this date may be subject to availability and additional charges may apply

|                  | Standard Size Signs                                          |   |            |   |          |          |          |     |       |
|------------------|--------------------------------------------------------------|---|------------|---|----------|----------|----------|-----|-------|
| Size/Description |                                                              | × |            | ✓ |          | Discount | Standard | QTY | Total |
| 11" X 14"        | Tabletop Sign – with easel back                              |   | Horizontal |   | Vertical | \$47.05  | \$70.56  |     | \$    |
| 22" X 28"        | Stand Sign – single sided, includes sign stand               |   | Horizontal |   | Vertical | \$125.44 | \$167.26 |     | \$    |
| 28" X 44"        | Easel Sign – single sided, includes easel                    |   | Horizontal |   | Vertical | \$87.81  | \$106.63 |     | \$    |
| 2' X 6'          | 2' X 6' Banner – single sided with grommets                  |   |            |   |          |          | \$188.16 |     | \$    |
| 38 1/8" X 93"    | 38 1/8" X 93" Meter Board Sign – single sided, free standing |   |            |   |          |          | \$376.33 |     | \$    |
| 11" X 17"        | 11" X 17" ID Sign – card stock                               |   |            |   |          |          | \$51.74  |     | \$    |