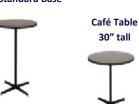

# <u>Tuesday, July 30, 2024</u>

| Compar          | iy:                       |                            |               |       |          | Contact Name:                                |                            |               |             |
|-----------------|---------------------------|----------------------------|---------------|-------|----------|----------------------------------------------|----------------------------|---------------|-------------|
| Address:        |                           |                            |               |       | City, S  | State:                                       | Zip Code:                  |               |             |
| Phone #: Email: |                           |                            |               |       | Booth #: |                                              |                            |               |             |
|                 |                           |                            |               |       |          |                                              |                            |               |             |
| QTY             | Item Description          | Discount                   | Standard      | Total | QTY      | Item Description                             | Discount                   | Standard      | Total       |
| Skirted         | Display Tables 30" high   | (topped in v               | white vinyl)  |       | Chairs   | 5                                            |                            |               |             |
|                 | 4' L x 24" W x 30" H      | \$88.33                    | \$107.41      | \$    |          | Side Chair                                   | \$48.09                    | \$59.84       | \$          |
|                 | 6' L x 24" W x 30" H      | \$107.67                   | \$129.89      | \$    |          | Modular High Stool<br>Gray Fabric – 29″ Tall | \$76.57                    | \$95.65       | \$          |
|                 | 4th Side Skirt 6'         | \$40.77                    | \$50.70       | \$    |          | Padded Chair                                 | \$67.95                    | \$84.68       | \$          |
|                 | Table Skirt Only 6'       | \$64.55                    | \$80.75       | \$    | Pegbo    | oards, Tack Boards & Grid                    | Wall                       |               |             |
|                 | 8' L x 24" W x 30" H      | \$124.92                   | \$150.79      | \$    |          | Tack Board<br>4' x 8' Horizontal             | \$171.96                   | \$206.45      | \$          |
|                 | 4th Side Skirt 8'         | \$40.77                    | \$50.70       | \$    |          | Tack Board<br>8' x 4' Vertical               | \$171.96                   | \$206.45      | \$          |
|                 | Table Skirt Only 8'       | \$64.55                    | \$80.75       | \$    | Bag, L   | iterature & Garment Rack                     | IS                         |               |             |
| Skirted         | Display Tables 42" high   | (topped in v               | white vinyl)  |       |          | Bag Rack                                     | \$90.43                    | \$113.16      | \$          |
|                 | 4' L x 24" W x 42" H      | \$119.43                   | \$149.49      | \$    |          | Literature Rack                              | \$99.57                    | \$121.79      | \$          |
|                 | 6' L x 24" W x 42" H      | \$135.37                   | \$169.08      | \$    |          | Clothes Rack                                 | \$90.43                    | \$113.16      | \$          |
|                 | 4th Side Skirt 6'         | \$40.77                    | \$50.70       | \$    |          | Garment Rack – 2 Arm<br>(Waterfall)          | \$99.57                    | \$121.79      | \$          |
|                 | Table Skirt Only 6'       | \$64.55                    | \$80.75       | \$    |          | Garment Rack – 4 Arm<br>(Waterfall)          | \$199.14                   | \$243.58      | \$          |
|                 | 8' L x 24" W x 42" H      | \$155.50                   | \$194.96      | \$    | Addit    | ional Accessories                            |                            |               |             |
|                 | 4th Side Skirt 8'         | \$40.77                    | \$50.70       | \$    |          | Easel                                        | \$29.27                    | \$36.33       | \$          |
|                 | Table Skirt Only 8'       | \$64.55                    | \$80.75       | \$    |          | Fishbowl                                     | \$27.70                    | \$33.45       | \$          |
| Unskirte        | ed Display Tables 30" hig | g <mark>h (topped</mark> i | in white viny | /l)   |          | Wastebasket                                  | \$15.42                    | \$18.29       | \$          |
|                 | 4' L x 24" W x 30" H      | \$51.74                    | \$64.29       | \$    |          | Arm Light                                    | \$59.33                    | \$73.70       | \$          |
|                 | 6' L x 24" W x 30" H      | \$63.77                    | \$79.71       | \$    |          | Floor Lamp                                   | \$47.06                    | \$83.63       | \$          |
|                 | 8' L x 24" W x 30" H      | \$75.79                    | \$93.56       | \$    |          | Table Light                                  | \$67.95                    | \$94.08       | \$          |
| Unskirte        | ed Display Tables 42" hi  | gh (topped i               | in white viny | /l)   |          | 32" TV/Monitor w Feet                        | \$203.85                   | \$271.79      | \$          |
|                 | 4' L x 24" W x 42" H      | \$73.44                    | \$89.37       | \$    |          | 43" TV/Monitor w Feet                        | \$431.73                   | \$475.64      | \$          |
|                 | 6' L x 24" W x 42" H      | \$84.68                    | \$105.06      | \$    |          | 50" TV/Monitor w Feet                        | \$729.52                   | \$824.79      | \$          |
|                 | 8' L x 24" W x 42" H      | \$91.47                    | \$114.73      | \$    |          | 65" TV/Monitor w Feet                        | \$1,007.72                 | \$1,109.12    | \$          |
| Unskirte        | ed Specialty Tables 30" i | n Diameter                 |               |       |          | Rolling TV Cart Floor Star                   | nd \$125.44                | \$167.26      | \$          |
|                 | Café Table 30" H          | \$70.82                    | \$84.93       | \$    |          |                                              |                            |               |             |
|                 | Cocktail Table 42" H      | \$90.16                    | \$108.19      | \$    |          |                                              |                            |               |             |
| Table Ri        | sers (covered with whit   | e vinyl)                   |               |       |          |                                              |                            |               |             |
|                 | 4' L x 12" W x 12" H      | \$53.06                    | \$66.38       | \$    |          |                                              |                            |               |             |
|                 | 6' L x 12" W x 12" H      | \$64.02                    | \$80.23       | \$    |          | Choice skirt color -<br>Blue                 | Event Colors are: <u>L</u> | ight Blue, Wl | hite, Light |
|                 | 8' L x 12" W x 12" H      | \$75.27                    | \$94.34       | \$    |          | Red                                          | Royal Blue                 |               |             |
|                 |                           |                            |               |       |          | - **                                         |                            |               |             |