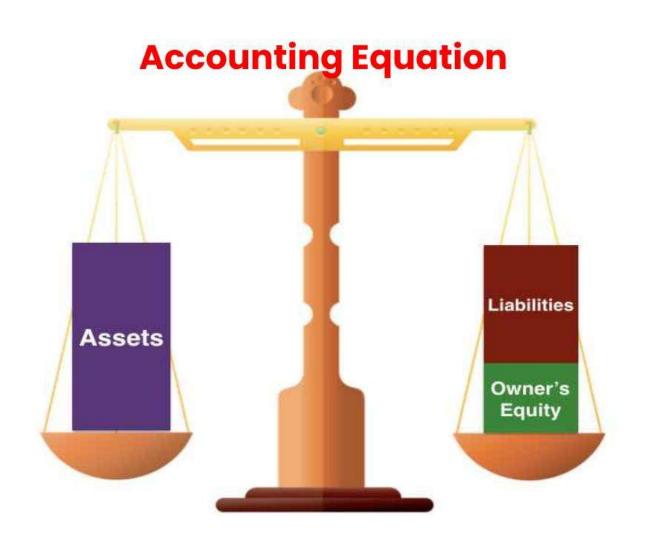

## Debits and Credits

| Account Type          | Increased By | Decreased By |
|-----------------------|--------------|--------------|
| Assets                | Debit        | Credit       |
| Liabilities           | Credit       | Debit        |
| Net Position (Equity) | Credit       | Debit        |
| Income (Revenue)      | Credit       | Debit        |
| Expenses              | Debit        | Credit       |

## BalanceSheet

- The Balance Sheet is one of the core components of the Financial Statement. It contains the totals of all Assets, Liabilities and Net Position (Owner's Equity). Balance Sheet accounts are compiled over time and do not zero out at year end
- Assets: Normal Debit Balance
  - Examples: Cash, Accounts Receivable, Prepaids, Inventory, Fixed Assets
- Liabilities: Normal Credit Balance
  - Examples: Accounts Payable, Tenant Security Deposits, Loans
- Net Position(Owner's Equity): Normal Credit Balance
  - Examples: Retained Earnings, Common Stock, Additional Capital